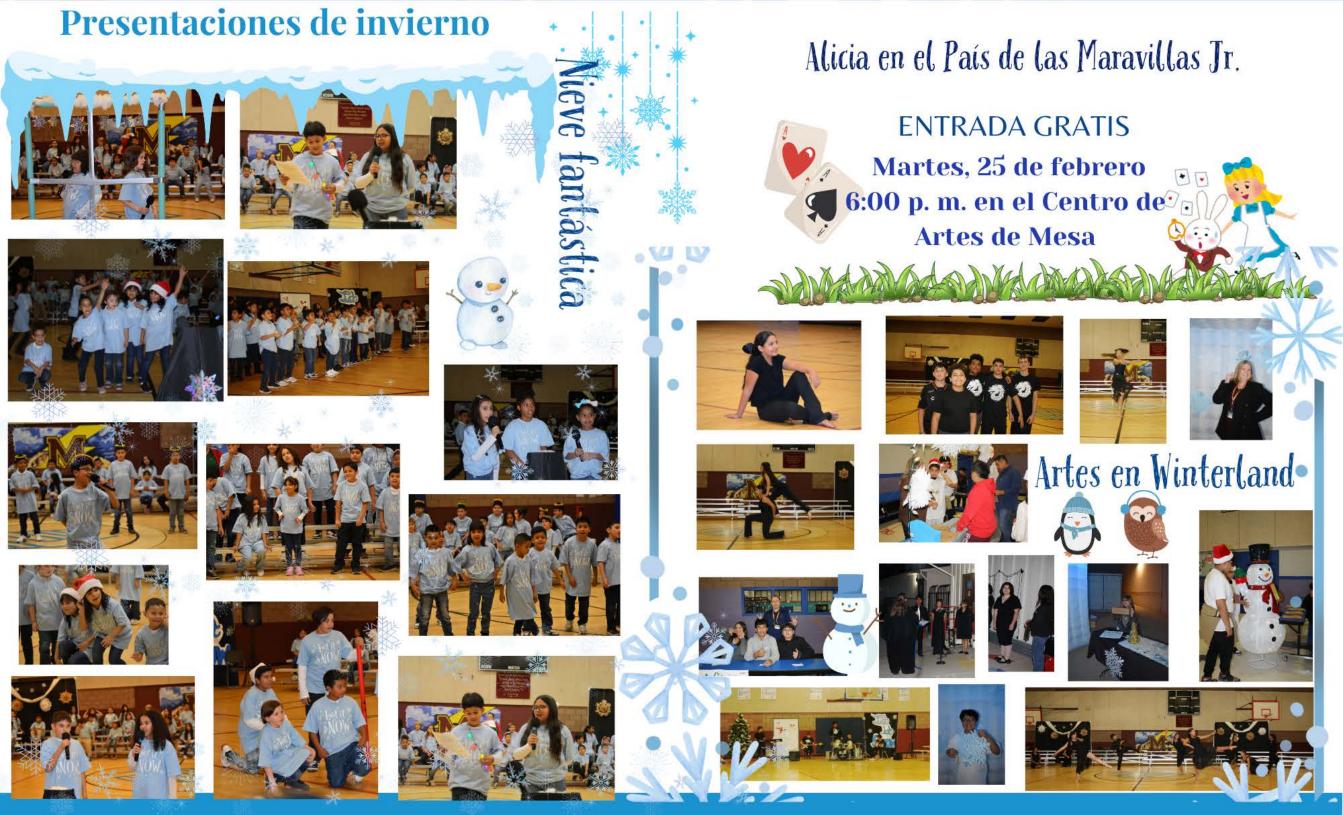

¡Les deseo unas felices fiestas y un próspero Año Nuevo!

Las clases se reanudarán el martes 7 de enero del 2025.

YEARS

¡Todos los estudiantes de los grados 4 al 8 están invitados a asistir al ensavo abierto de Color Guard el Taller: 1/24/25 en Agua Fria High School

> Presentaciones 2/14/25 - Williams Field HS 3/7/25 - Desert Vista HS 3/29/25 - Millennium HS